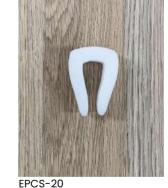

## **Main Applications:**

 Vulnerable edges on job sites including marble, timber, glass, benchtops, cabinetry and handrails.

| Code    | Length | Shape            |
|---------|--------|------------------|
| EPC20   | 2.0m   | C-Shaped         |
| EPCS-20 | 2.0m   | Smaller C-Shaped |
| EPV20   | 2.0m   | V-Shaped         |
| EPT20   | 2.0m   | Triangle Shaped  |