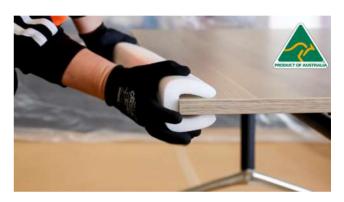

## Protecta Edge Foam Profiles

Simple to install foam edge protectors that are preformed and come in a range of shapes and sizes to maximise protection for all types of exposed edges.

## **Key Benefits:**

- Flexible and durable
- Excellent impact protection against scratches and dents
- Stays in place no tape or adhesive required
- Saves cleaning and repair costs.

## **Main Applications:**

 Vulnerable edges on job sites including marble, timber, glass, benchtops, cabinetry and handrails.

| Code    | Length | Shape            |
|---------|--------|------------------|
| EPC20   | 2.0m   | C-Shaped         |
| EPCS-20 | 2.0m   | Smaller C-Shaped |
| EPV20   | 2.0m   | V-Shaped         |
| EPT20   | 2.0m   | Triangle Shaped  |