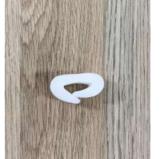

## **Main Applications:**

 Vulnerable edges on job sites including marble, timber, glass, benchtops, cabinetry and handrails.

| Code    | Length | Shape            |
|---------|--------|------------------|
| EPC20   | 2.0m   | C-Shaped         |
| EPCS-20 | 2.0m   | Smaller C-Shaped |
| EPV20   | 2.0m   | V-Shaped         |
| EPT20   | 2.0m   | Triangle Shaped  |

EPV