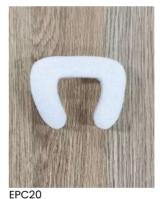

## **Main Applications:**

 Vulnerable edges on job sites including marble, timber, glass, benchtops, cabinetry and handrails.

| Code    | Length | Shape            |
|---------|--------|------------------|
| EPC20   | 2.0m   | C-Shaped         |
| EPCS-20 | 2.0m   | Smaller C-Shaped |
| EPV20   | 2.0m   | V-Shaped         |
| EPT20   | 2.0m   | Triangle Shaped  |